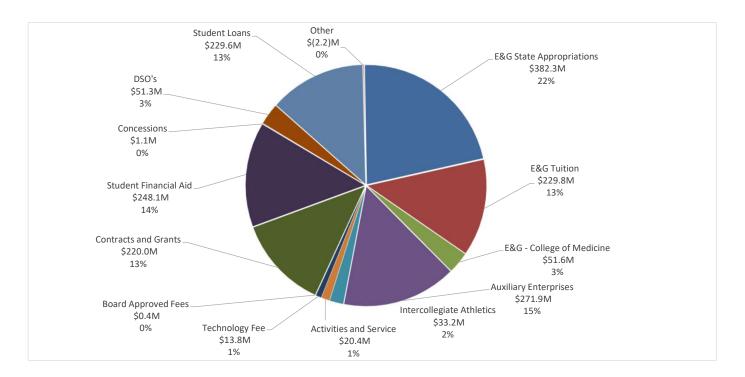

|                          |                                                | Annual                        |         |
|--------------------------|------------------------------------------------|-------------------------------|---------|
|                          |                                                | Original Budget               |         |
| Expenses /               | Outflows                                       |                               |         |
| (\$ millions)            | University                                     |                               |         |
|                          | Educational and General - University           | \$                            | 612.2   |
|                          | Educational and General - College of Medicine  | \$ \$ \$ \$ \$ \$ \$ \$ \$ \$ | 51.6    |
|                          | Auxiliary Enterprises                          | \$                            | 271.9   |
|                          | Intercollegiate Athletics                      | \$                            | 33.2    |
|                          | Activities and Service                         | \$                            | 20.4    |
|                          | Technology Fee                                 | \$                            | 13.8    |
|                          | Board Approved Fees                            | \$                            | 0.4     |
|                          | Contracts and Grants                           | \$                            | 220.0   |
|                          | Student Financial Aid                          | \$                            | 248.1   |
|                          | Concessions                                    | \$                            | 1.1     |
|                          | FIU Self-Insurance Program                     | \$                            | 0.2     |
|                          | Interfund Adjustments                          | \$                            | (11.5)  |
|                          | Direct Support Organizations / Component Units | l                             |         |
|                          | FIU Athletics Finance Corp                     | <b> </b> \$                   | 3.0     |
|                          | FIU Foundation Inc.                            | \$<br>\$<br>\$                | 44.9    |
|                          | FIU Health Care Network                        | \$                            | 3.4     |
|                          | FIU Research Foundation Inc.                   | \$                            | -       |
| Total Operating Expenses |                                                | \$                            | 1,512.7 |
|                          |                                                |                               |         |
|                          |                                                |                               |         |
|                          | Principal Payment of Debt                      | \$                            | 9.1     |
|                          | Student Loans                                  | \$                            | 229.6   |
|                          |                                                | Ť                             |         |
| Total Expe               | nses                                           | \$                            | 1,751.4 |