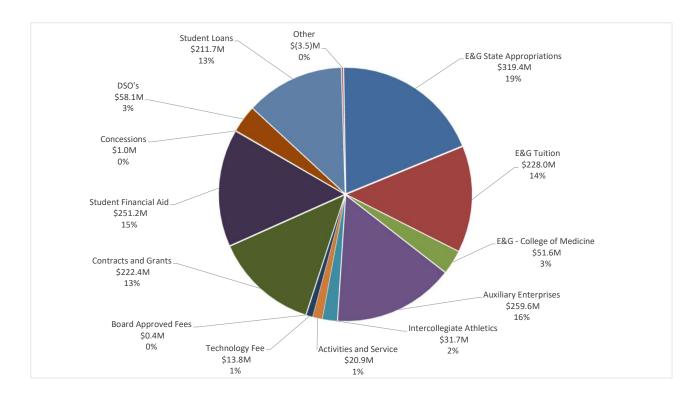

|               |                                                       | Annual               |         |
|---------------|-------------------------------------------------------|----------------------|---------|
|               |                                                       | Original Budget      |         |
| Expenses /    | Outflows                                              |                      |         |
| (\$ millions) | University                                            |                      |         |
|               | Educational and General - University                  | \$                   | 547.4   |
|               | Educational and General - College of Medicine         | \$                   | 51.6    |
|               | Auxiliary Enterprises                                 | \$                   | 259.6   |
|               | Intercollegiate Athletics                             | \$                   | 31.7    |
|               | Activities and Service                                | \$<br>\$<br>\$<br>\$ | 20.9    |
|               | Technology Fee                                        | \$                   | 13.8    |
|               | Board Approved Fees                                   |                      | 0.4     |
|               | Contracts and Grants                                  | \$                   | 222.4   |
|               | Student Financial Aid                                 | \$<br>\$<br>\$       | 251.2   |
|               | Concessions                                           | \$                   | 1.0     |
|               |                                                       |                      |         |
|               | FIU Self-Insurance Program                            | \$                   | 0.2     |
|               | Interfund Adjustments                                 | \$                   | (12.5)  |
|               |                                                       |                      |         |
|               | <b>Direct Support Organizations / Component Units</b> |                      |         |
|               | FIU Athletics Finance Corp                            | \$                   | 2.6     |
|               | FIU Foundation Inc.                                   | \$                   | 52.7    |
|               | FIU Health Care Network                               | \$                   | 2.8     |
|               | FIU Research Foundation Inc.                          | \$                   | -       |
|               |                                                       |                      |         |
| Total Oper    | ating Expenses                                        | \$                   | 1,445.8 |
|               |                                                       |                      |         |
|               |                                                       |                      |         |
|               |                                                       |                      |         |
|               |                                                       |                      |         |
|               | Principal Payment of Debt                             | \$                   | 8.8     |
|               | Student Loans                                         | \$                   | 211.7   |
|               |                                                       |                      |         |
| Total Expe    | nses                                                  | \$                   | 1,666.3 |