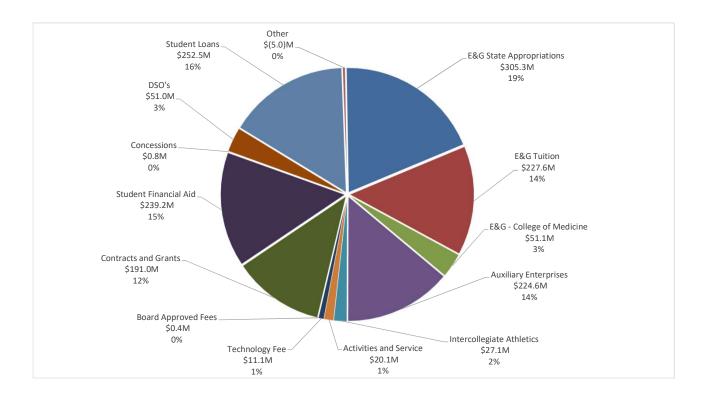

|               |                                                       | Annual  |          |
|---------------|-------------------------------------------------------|---------|----------|
|               |                                                       | Origina | l Budget |
| Expenses /    | Outflows                                              |         |          |
| (\$ millions) | University                                            |         |          |
|               | Educational and General - University                  | \$      | 532.8    |
|               | Educational and General - College of Medicine         | \$      | 51.1     |
|               | Auxiliary Enterprises                                 | \$      | 224.6    |
|               | Intercollegiate Athletics                             | \$      | 27.1     |
|               | Activities and Service                                | \$      | 20.1     |
|               | Technology Fee                                        | \$      | 11.1     |
|               | Board Approved Fees                                   | \$      | 0.4      |
|               | Contracts and Grants                                  | \$      | 191.0    |
|               | Student Financial Aid                                 | \$      | 239.2    |
|               | Concessions                                           | \$      | 0.8      |
|               |                                                       |         |          |
|               | FIU Self-Insurance Program                            | \$      | 0.2      |
|               | Interfund Adjustments                                 | \$      | (14.5)   |
|               |                                                       |         |          |
|               | <b>Direct Support Organizations / Component Units</b> |         |          |
|               | FIU Athletics Finance Corp                            | \$      | 2.7      |
|               | FIU Foundation Inc.                                   | \$      | 42.2     |
|               | FIU Health Care Network                               | \$      | 6.1      |
|               | FIU Research Foundation Inc.                          | \$      | -        |
|               |                                                       |         |          |
| Total Oper    | ating Expenses                                        | \$      | 1,334.9  |
|               |                                                       |         |          |
|               |                                                       |         |          |
|               |                                                       |         |          |
|               |                                                       |         |          |
|               | Principal Payment of Debt                             | \$      | 9.3      |
|               | Student Loans                                         | \$      | 252.5    |
|               |                                                       |         |          |
| Total Expe    | nses                                                  | \$      | 1,596.7  |