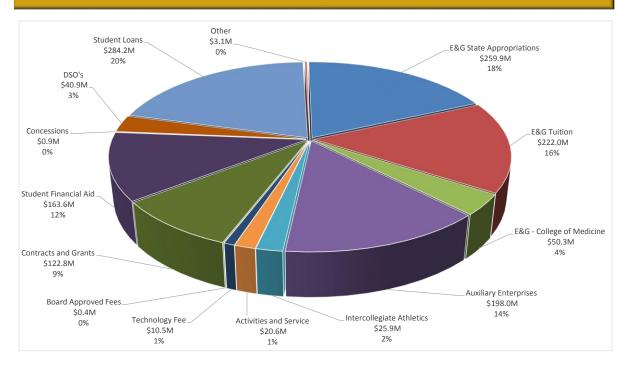

## University Outflows FY 2017-18 Budget Total Expenditures \$1.4B

|                           |                                                | Annual   |         |
|---------------------------|------------------------------------------------|----------|---------|
|                           |                                                | Original | Budget  |
| Revenues                  | / Inflows                                      |          |         |
| (\$ millions)             | University                                     |          |         |
|                           | Educational and General - University           | \$       | 482.0   |
|                           | Educational and General - College of Medicine  | \$       | 50.3    |
|                           | Auxiliary Enterprises                          | \$       | 220.4   |
|                           | Intercollegiate Athletics                      | \$       | 27.2    |
|                           | Activities and Service                         | \$       | 20.3    |
|                           | Technology Fee                                 | \$       | 10.3    |
|                           | Board Approved Fees                            | \$       | 0.4     |
|                           | Contracts and Grants                           | \$       | 127.3   |
|                           | Student Financial Aid                          | \$       | 163.4   |
|                           | Concessions                                    | \$       | 0.9     |
|                           | FIU Self-Insurance Program                     | \$       | 0.5     |
|                           | Interfund Adjustments                          | \$       | (5.8)   |
|                           | Direct Support Organizations / Component Units |          |         |
|                           | FIU Athletics Finance Corp                     | \$       | 3.9     |
|                           | FIU Foundation Inc.                            | \$       | 32.4    |
|                           | FIU Health Care Network                        | \$       | 7.2     |
|                           | FIU Research Foundation Inc.                   | \$       | -       |
| Total Operating Revenues  |                                                | \$ :     | 1,140.7 |
|                           |                                                |          |         |
|                           | Investment Revenues                            |          | 2.2     |
|                           | University (net)                               | \$       | 3.2     |
|                           | FIU Foundation Inc.                            | \$       | 12.0    |
|                           | Student Loans                                  | \$       | 284.2   |
| Total Revenues / Receipts |                                                | \$       | 1,440.1 |

|                          |                                                       | Annual |           |
|--------------------------|-------------------------------------------------------|--------|-----------|
|                          |                                                       | Origin | al Budget |
| Expenses /               | Outflows                                              |        |           |
| (\$ millions)            | University                                            |        |           |
|                          | Educational and General - University                  | \$     | 482.0     |
|                          | Educational and General - College of Medicine         | \$     | 50.3      |
|                          | Auxiliary Enterprises                                 | \$     | 198.0     |
|                          | Intercollegiate Athletics                             | \$     | 25.9      |
|                          | Activities and Service                                | \$     | 20.6      |
|                          | Technology Fee                                        | \$     | 10.5      |
|                          | Board Approved Fees                                   | \$     | 0.4       |
|                          | Contracts and Grants                                  | \$     | 122.8     |
|                          | Student Financial Aid                                 | \$     | 163.6     |
|                          | Concessions                                           | \$     | 0.9       |
|                          |                                                       |        |           |
|                          | FIU Self-Insurance Program                            | \$     | 0.5       |
|                          | Interfund Adjustments                                 | \$     | (5.8)     |
|                          |                                                       |        |           |
|                          | <b>Direct Support Organizations / Component Units</b> |        |           |
|                          | FIU Athletics Finance Corp                            | \$     | 2.1       |
|                          | FIU Foundation Inc.                                   | \$     | 33.4      |
|                          | FIU Health Care Network                               | \$     | 5.4       |
|                          | FIU Research Foundation Inc.                          | \$     | -         |
|                          |                                                       |        |           |
| Total Operating Expenses |                                                       | \$     | 1,110.6   |
|                          |                                                       |        |           |
|                          |                                                       |        |           |
|                          |                                                       |        |           |
|                          |                                                       |        |           |
|                          | Principal Payment of Debt                             | \$     | 8.3       |
|                          | Student Loans                                         | \$     | 284.2     |
|                          |                                                       |        |           |
| Total Expenses           |                                                       | \$     | 1,403.1   |