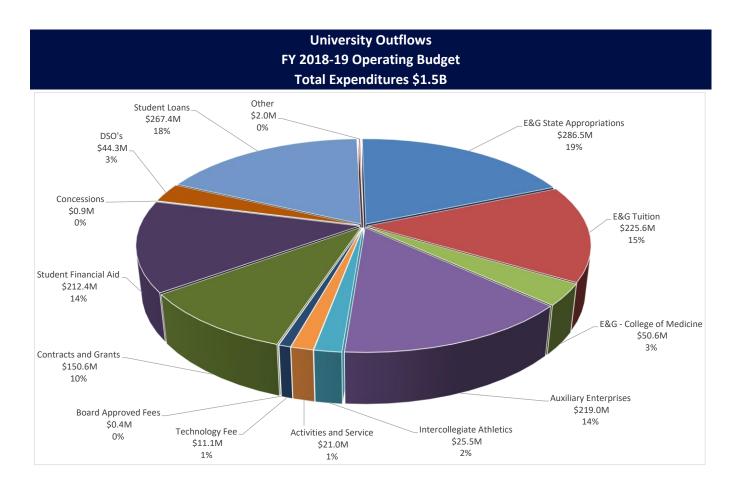

|                          |                                                | Annual                 |         |
|--------------------------|------------------------------------------------|------------------------|---------|
|                          |                                                | <b>Original Budget</b> |         |
| Expenses /               | ' Outflows                                     |                        |         |
| (\$ millions)            | University                                     |                        |         |
|                          | Educational and General - University           | \$                     | 512.2   |
|                          | Educational and General - College of Medicine  | \$                     | 50.6    |
|                          | Auxiliary Enterprises                          | \$                     | 219.0   |
|                          | Intercollegiate Athletics                      | \$                     | 25.5    |
|                          | Activities and Service                         | \$                     | 21.0    |
|                          | Technology Fee                                 | \$                     | 11.1    |
|                          | Board Approved Fees                            | \$                     | 0.4     |
|                          | Contracts and Grants                           | \$                     | 150.6   |
|                          | Student Financial Aid                          | \$                     | 212.4   |
|                          | Concessions                                    | \$                     | 0.9     |
|                          | FIU Self-Insurance Program                     | \$                     | 0.5     |
|                          | Interfund Adjustments                          | \$                     | (8.3)   |
|                          | Direct Support Organizations / Component Units |                        |         |
|                          | FIU Athletics Finance Corp                     | \$                     | 1.4     |
|                          | FIU Foundation Inc.                            | \$                     | 37.1    |
|                          | FIU Health Care Network                        | \$                     | 5.8     |
|                          | FIU Research Foundation Inc.                   | \$                     | -       |
| Total Operating Expenses |                                                | \$                     | 1,240.2 |
|                          |                                                |                        |         |
|                          | Principal Payment of Debt                      | \$                     | 9.8     |
|                          | Student Loans                                  | \$<br>\$               | 267.4   |
| Total Expenses           |                                                | \$                     | 1,517.4 |